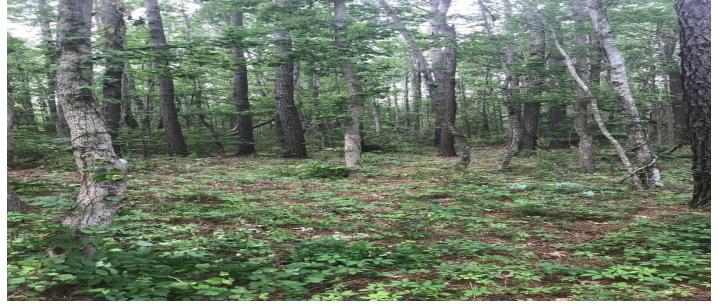

## Description

Nicely wooded one acre lot. This would be the perfect place to build your next home. This lot borders the Francis Marion National Forest, which offers camping hiking, hunting and a public boat landing for kayaking/boating. Located in the rural fishing town of Awendaw, but only short drive to Mt. Pleasant and the Isle of Palms. Don't let this one get away! New Plat and Appraisal in hand.