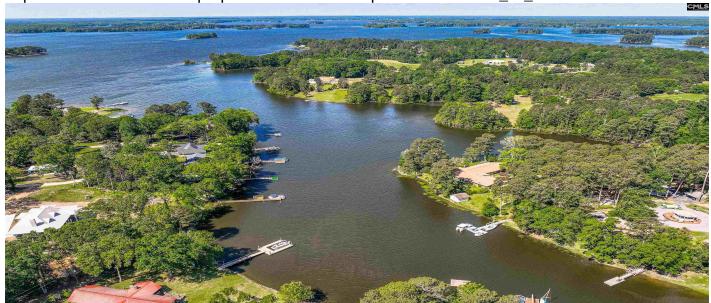

#### **Description**

Back on the market! Don't miss this exceptional opportunity at 0 Woodlake Shores, located in Chapin, SC—this breathtaking 2.96-acre wooded lot offering stunning views of Lake Murray. This rare find provides the flexibility to divide the land, allowing you to build your dream estate or create up to four custom homes. Whether you envision a sprawling single-family home or a charming multi-property retreat, this is your chance to design a lakeside sanctuary. Nestled just minutes from downtown Chapin, this property blends tranquil, lakeside living with the convenience of nearby shops, dining, and the highly regarded Chapin schools. Perfect for outdoor lovers, you'll have access to Lake Murray's recreational activities like boating and fishing, as well as hiking and golfing. Plus, the Rocky Point boat launch is only 1.7 miles away, offering quick access to water adventures. Seize this rare opportunity to craft your ideal lifestyle in one of Chapin's most sought-after locations! Disclaimer: CMLS has not reviewed and, therefore, does not endorse vendors who may appear in listings.