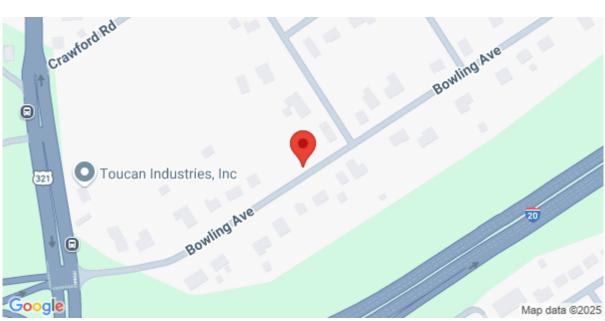

https://searchrealestate.co/properties/w-s-wakefield-rd/columbia/sc/29203/MLS\_ID\_605086



#### Price - \$27,000

Lot Size DOM

0.9000 81 Days

#### **Features**

#### Description

Build your dream home on this wooded lot located off Wakefield. Easy access to I-20. Disclaimer: CMLS has not reviewed and, therefore, does not endorse vendors who may appear in listings. Disclaimer: CMLS has not reviewed and, therefore, does not endorse vendors who may appear in listings.

## SEE THIS PROPERTY



#### **James Schiller**

Realtor, Brand Name Real Estate

Phone: 18434788061

Email: jameseschiller@gmail.com

## **Check On Site**



https://searchrealestate.co/properties/w-s-wakefield-rd/columbia/sc/29203/MLS\_ID\_605086

# Location



W S Wakefield RD, Columbia, 29203, SC