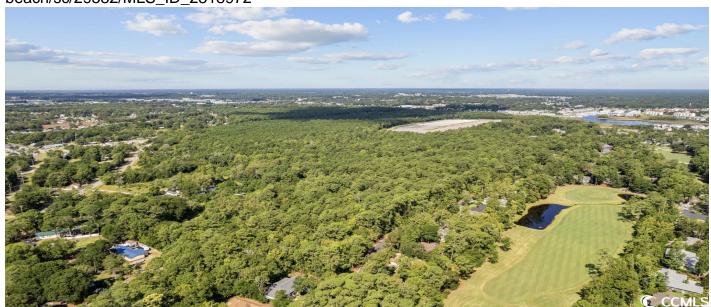

# **Description**

Vacant land in North Myrtle Beach. This approximately 16.7 acre rectangular tract is just next to the Tidewater neighborhood off of Little River Neck Rd. A great location near the beach and waterway.