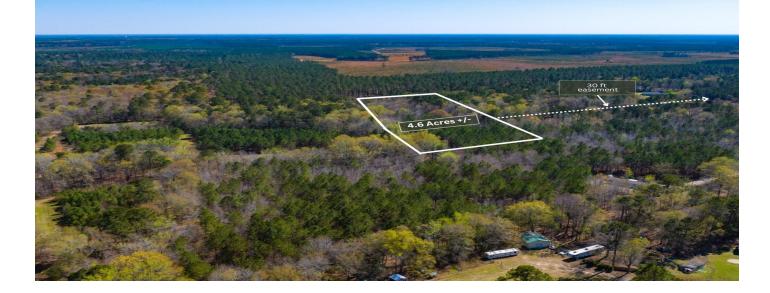

## Description

Secluded 4.6-Acre Wooded Lot - A Nature Lover's Dream!Discover the ideal balance of privacy, convenience, and natural beauty with this 4.6-acre building lot, perfectly nestled among mature pines and hardwoods. Whether you're envisioning a peaceful homestead, a weekend getaway, or a mini farm, this versatile property offers endless possibilities. Wooded & Private with recorded easement from Richburg Circle. Mature trees provide natural seclusion and a picturesque setting. Old Homesite: Potential existing utilities may offer added convenience and cost savings. Abundant Wildlife: Enjoy the tranquility and sightings of deer, birds, and more in this serene country setting. Just minutes from Volvo and Cross Generating StationOnly 4 miles to Spires Landing onLake Marion perfect for boating and fishing, Just 6.5 miles to Black's Fish Camp on Lake Moultrie. This parcel offers the rare opportunity to enjoy rural living while still being close to key amenities. Whether you're starting a hobby farm, building your forever home, or seeking a private retreat, this property is ready for your vision. Your Rural Retreat Awaits - Don't Miss Out! is responsible for the installation of the easement access driveway. The easement accesses the property from Richburg Circle down the left property line on 942 Richburg Circle.