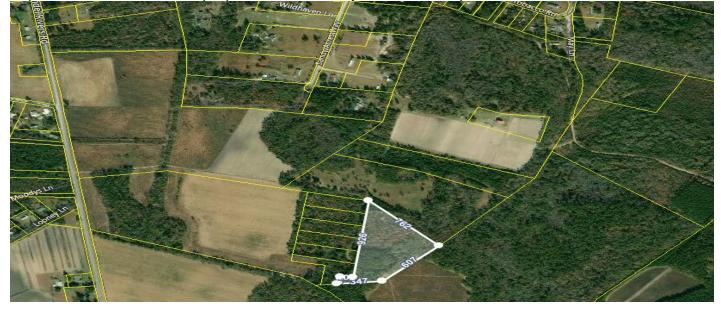

## Description

8.07 acres wooded vacant land. The property is zoned agricultural but would make a great home site. There is an easement that crosses two other parcels. Property acquired through a tax auction and will transfer to the new buyer by a quit claim deed. Buyer is responsible for clearing the deed after closing at buyer's expense. Buyers and their agents to perform their own due diligence to the understanding to tax sale deeds, uses, zoning, perk test, etc. Property has never had a perk test completed to best of the seller's knowledge.