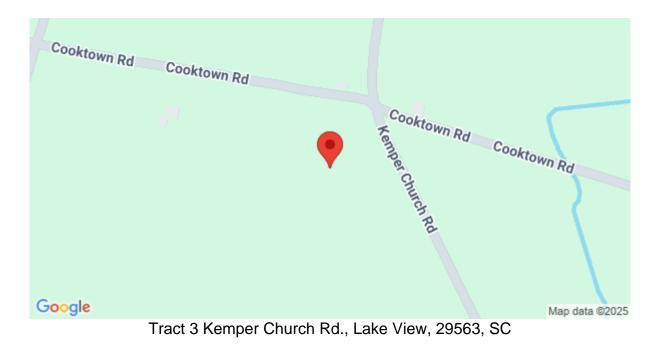

https://searchrealestate.co/properties/tract-3-kemper-church-rd/lake-view/sc/29563/MLS\_ID\_2417785

## Description

This remarkable 4.63-acre rural lot is located in the heart of the countryside, showcasing breathtaking views of open fields and woodlands. It's an ideal choice for those looking to create a custom home in a serene setting surrounded by mature trees. Enjoy seamless access to nearby paved roads and local amenities, making this location both tranquil and convenient. Plus, there's an additional 4.66-acre parcel available right next door. With no restrictions in the area, the possibilities are truly endless. Public water is readily available on-site, making this a perfect opportunity for your dream home.