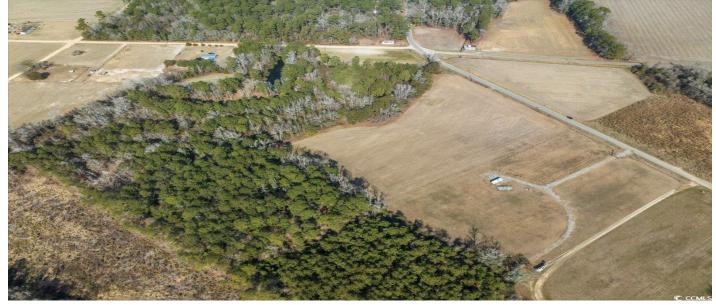

## Description

This remarkable 4.63-acre rural lot is located in the heart of the countryside, showcasing breathtaking views of open fields and woodlands. It's an ideal choice for those looking to create a custom home in a serene setting surrounded by mature trees. Enjoy seamless access to nearby paved roads and local amenities, making this location both tranquil and convenient. Plus, there's an additional 4.66-acre parcel available right next door. With no restrictions in the area, the possibilities are truly endless. Public water is readily available on-site, making this a perfect opportunity for your dream home.