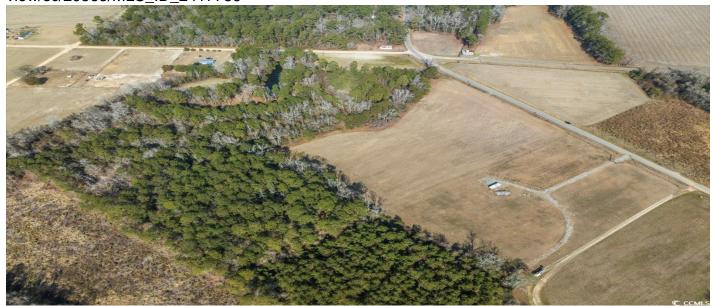

#### **Description**

This remarkable 4.66-acre rural lot is located in the heart of the countryside, showcasing breathtaking views of open fields and woodlands. It's an ideal choice for those looking to create a custom home in a serene setting surrounded by mature trees. Enjoy seamless access to nearby paved roads and local amenities, making this location both tranquil and convenient. Plus, there's an additional 4.63-acre parcel available right next door. With no restrictions in the area, the possibilities are truly endless. Public water is readily available on-site, making this a perfect opportunity for your dream home.