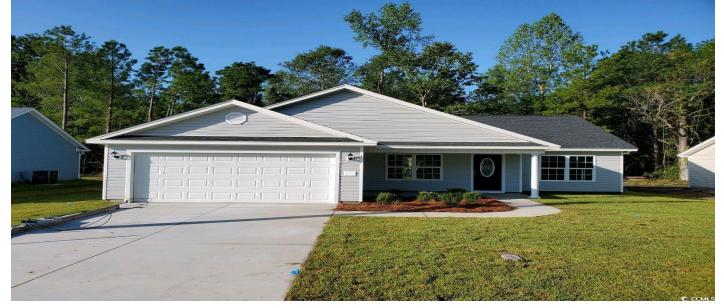

## Description

Large 1/2 acre + size lots with No HOA and No Deed Restrictions. New Homes, Builder WILL Customize. The Cole Plan features a relaxing front porch, covered rear porch, and patio. Open floor plan, vaulted ceiling in living room. Large kitchen has solid wood cabinets with crown molding, a pantry cabinet, stainless steel appliances (microwave, smooth top stove, dishwasher). Split bedrooms-M bedroom suite has tray ceiling with ceiling fan, large walk-in closet. Main Bathroom has double sinks in raised vanity height, 5' walk in shower, linen closet. Guest bedrooms and bath on the opposite side of the house, 2 hall closets for extra storage. Waterproof, wood-look luxury vinyl plank flooring throughout with carpet in the bedrooms. Spacious finished/painted 2 car garage with automatic door opener, pull down stairs to attic storage above. Convenient location, with easy access to HWY 22. Photos are for illustrative purposes only and may be of similar home built elsewhere, and may show upgrades. Square footage is approximate and not guaranteed. Buyer is responsible for verification.