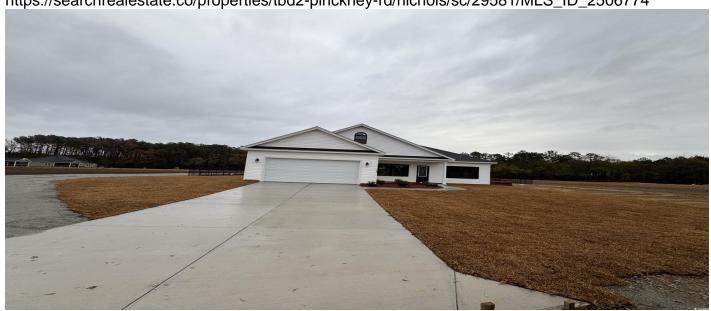

# **TBD2 Pinckney Rd., Nichols, 29581, SC**

https://searchrealestate.co/properties/tbd2-pinckney-rd/nichols/sc/29581/MLS\_ID\_2506774

# **Price - \$299,900**

| Bedrooms | Baths | SqFt | Lot Size | Year Built | DOM     |
|----------|-------|------|----------|------------|---------|
| 3        | 2     | 1501 | 0.7000   | 2025       | 97 Days |

### **Description**

Large .70 acre size lot with No HOA and No Deed Restrictions. New Homes, Builder WILL Customize. The Cole Plan features a relaxing front porch, covered rear porch, and patio. Open floor plan, vaulted ceiling in living room. Large kitchen has solid wood cabinets with crown molding, a pantry cabinet, stainless steel appliances (microwave, smooth top stove, dishwasher). Split bedrooms-M bedroom suite has tray ceiling with ceiling fan, large walk-in closet. Main Bathroom has double sinks in raised vanity height, 5' walk in shower, linen closet. Guest bedrooms and bath on the opposite side of the house, 2 hall closets for extra storage. Waterproof, wood-look luxury vinyl plank flooring throughout with carpet in the bedrooms. Spacious finished/painted 2 car garage with automatic door opener, pull down stairs to attic storage above.Photos are for illustrative purposes only and may be of similar home built elsewhere, and may show upgrades. Square footage is approximate and not guaranteed. Buyer is responsible for verification.