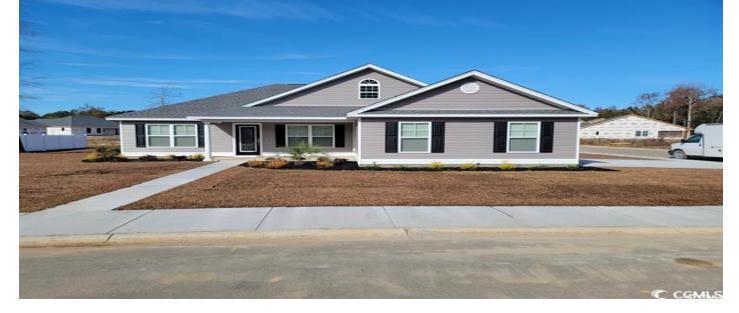

## Description

Large 1/2 acre + size lots with no HOA or Deed Restrictions. New Homes, Builder WILL Customize. The Cole 4 Bedroom Plan features a relaxing front porch, covered rear porch, and patio. Open floor plan, vaulted ceiling in living room. Large kitchen has solid wood cabinets with crown molding, a pantry closet, stainless steel appliances (microwave, smooth top stove, dishwasher). Split bedrooms-Main bedroom suite has tray ceiling with ceiling fan, large walk-in closet. Main Bathroom has double sinks in raised vanity height, 5' walk in shower, linen closet. Guest bedrooms and bath on the opposite side of the house. Waterproof, wood-look luxury vinyl plank flooring throughout with carpet in the bedrooms. Spacious finished/painted 2 car garage, side loaded, with automatic door opener, pull downstairs to attic storage above. Convenient location, with easy access to HWY 22. Photos are for illustrative purposes only and may be of similar home built elsewhere, may show upgrades. Square footage is approximate and not guaranteed. Buyer is responsible for verification.