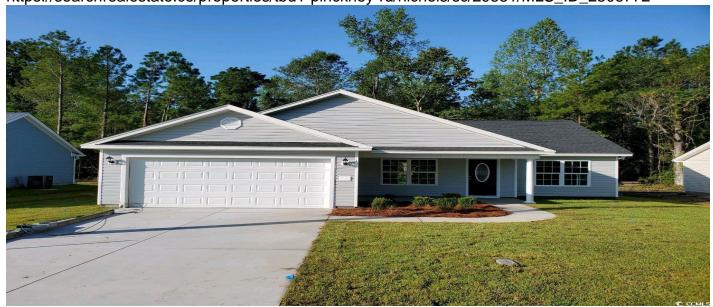

# Style

Ranch

# **Description**

Large .70 acre size lot with No HOA and No Deed Restrictions. New Homes, Builder WILL Customize. The Cole Plan features a relaxing front porch, covered rear porch, and patio. Open floor plan, vaulted ceiling in living room. Large kitchen has solid wood cabinets with crown molding, a pantry cabinet, stainless steel appliances (microwave, smooth top stove, dishwasher). Split bedrooms-M bedroom suite has tray ceiling with ceiling fan, large walk-in closet. Main Bathroom has double sinks in raised vanity height, 5' walk in shower, linen closet. Guest bedrooms and bath on the opposite side of the house, 2 hall closets for extra storage. Waterproof, wood-look luxury vinyl plank flooring throughout with carpet in the bedrooms. Spacious finished/painted 2 car garage with automatic door opener, pull down stairs to attic storage above.Photos are for illustrative purposes only and may be of similar home built elsewhere, and may show upgrades. Square footage is approximate and not guaranteed. Buyer is responsible for verification.