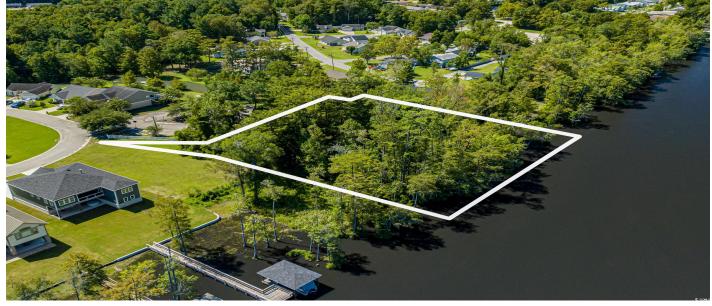

## Description

BUILD YOUR DREAM HOME! This beautiful direct Intracoastal Waterway lot offers 215 feet of waterfront on the waterway and 1.14 acres. The trees may be harvested - a very rare commodity. You have the freedom to choose your own builder, with no timeframe to build, no restrictions, and no HOA fees to worry about. The wetland delineation determination is in assoc docs and there is .22 of upland to build on and a precentage of the wetland area can be delineated. The new owner has lifelong use of the boat ramp, that was a gentleman agreement, located to the left of this property. There also is a deeded and recorded driveway entrance on the plat. Situated near the beach, shopping, restaurants, and entertainment, this lot presents an incredible opportunity to embrace a waterfront lifestyle with endless possibilities.