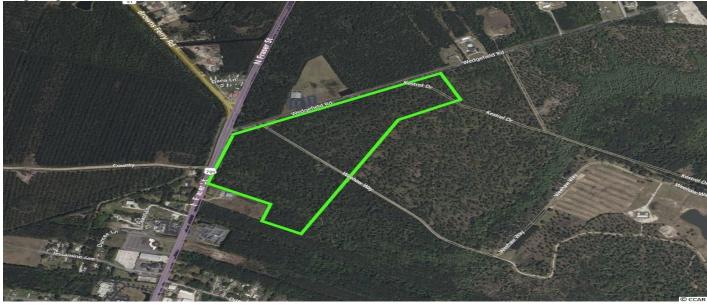

## Description

Prime tract in Georgetown with over 1000 feet of road frontage on N Frasier Street/Hwy 701. Many possibilities with this large 65 acre lot.