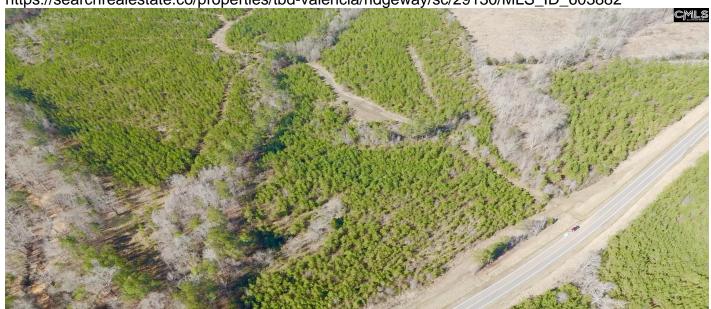

### **Description**

This exceptional ±77-acre property offers a rare opportunity to own a substantial tract of land in a high-growth area, strategically positioned adjacent to the developing I-77 International Mega Site and near the new Scout Motors Manufacturing Facility. Beautiful wooded acreage with road frontage along Valencia Rd and convenient to Hwy 34. Whether you're looking for a prime development spot, investment property or a private retreat, this beautiful 77 acre tract is a must-see. Don't miss your chance to be part of this thriving region - contact listing agent today for more details! Disclaimer: CMLS has not reviewed and, therefore, does not endorse vendors who may appear in listings.