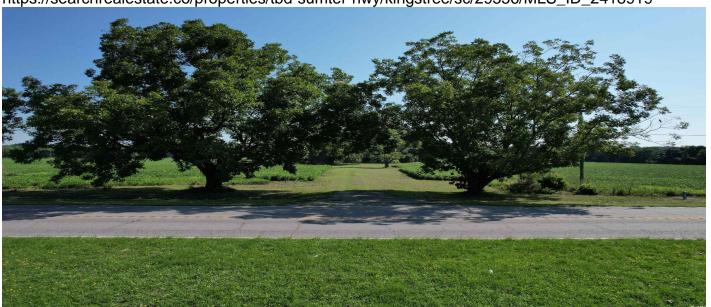

# **Description**

This beautiful property is just outside of Kingstree and provides road frontage on both Sumter Highway and Buck Strong Road. At just over 33 acres, the tract is mostly open farmland that is planted seasonally. Central to the property is an old lane, framed by two pecan trees at the entrance leading from Sumter Highway. At the end of the lane is an old home place. This small portion of the tract is surround by accent live oaks and would make the perfect place for a house. Water is available at the road, and a power line extends to the homesite.