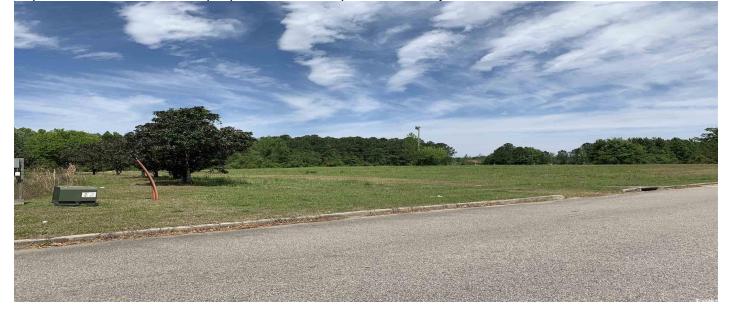

#### Description

1.49 Acre Commercial Lot with excellent visibility and exposure on Highway 501. Access is via Riverport Drive, across from the Ichiban restaurant at the entrance to Carsen's Ferry, Rivertown Row and Tiger Grand subdivisions with 356 rooftops located in these adjoining developments. Property has approval for +/- 12,000 SF office/retail space under the current PD zoning. Perfect for medical office, retail business, etc. Seller will consider build-to-suit.