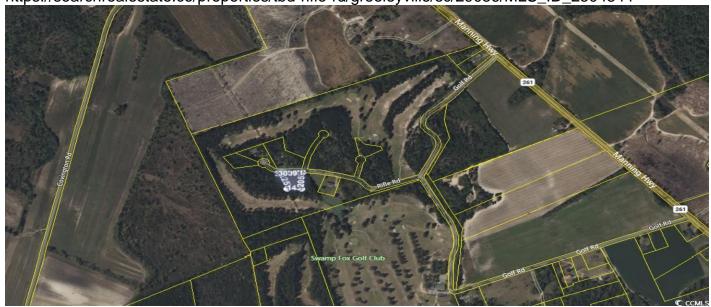

# TBD Rifle Rd., Greeleyville, 29056, SC

https://searchrealestate.co/properties/tbd-rifle-rd/greeleyville/sc/29056/MLS\_ID\_2504844

**Price - \$15,000** 

Lot Size DOM

0.9200 148 Days

# Description

| _             |               |            |                  |                  |              |           |
|---------------|---------------|------------|------------------|------------------|--------------|-----------|
| Great wooded  |               | with annua | vina ataly 0.40  | ) trantana t     | aat aa Difla | י סיים    |
| Lareal Wooden | ioi avallanie | wiin annio | VIIII AI DIV 741 | i ironiade i     | 991 ON KIII6 | 3 KUHU    |
| Ologi Woodod  | iot avallable | WILL APPIC | Anniatory Z ic   | , ii oi itago it |              | , i voaa. |