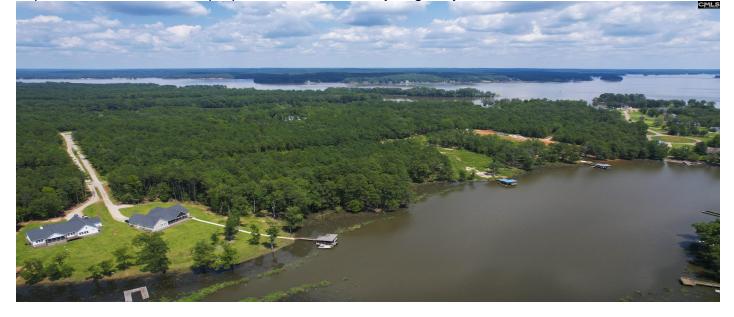

#### Description

3.67 acre lakefront lot in The Woods of Molly Creek, a very nice gated community on Lake Wateree! Gently sloping terrain, perfect for building a lakefront home. Pier permitted. Neighborhood has underground electricity, city water, cable and internet available. Brand new gravel driveway installed from Paved road to home site. Ready to build on! This large private lot is currently wooded and has lots of potential. Possible short term owner financing considered with approved credit. Building restrictions apply including architectural guidelines and plan approval. Only 1400 heated square feet minimum required.Note- adjoining 3.73 acre lot also available for sale. Buy them both and have an estate! Or, bring a friend and choose your neighbor. Disclaimer: CMLS has not reviewed and, therefore, does not endorse vendors who may appear in listings.