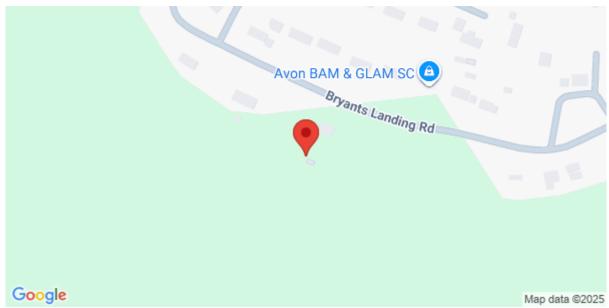

26/MLS\_ID\_2505872



**Price - \$49,900** 

Lot Size DOM

0.8000 160 Days

### **Features**

### **Utilities**

#### **Lot Features**

- Electricity Available
- Water Available
- Flood Zone
- Outside City Limits

# **Description**

Build your perfect home or put your mobile home on this 3/4 acre lot in Conway. It is in a flood zone but will have public water and sewer available by June of 2026. This neighborhood is very quiet and the beach is only 20 minutes or so away. A County maintained boat landing is only about 1/2 mile away.

# **SEE THIS PROPERTY**



### **James Schiller**

Realtor, Brand Name Real Estate

Phone: 18434788061

Email: jameseschiller@gmail.com

# **Check On Site**



https://searchrealestate.co/properties/tbd-redmond-ct/conway/sc/29526/MLS\_ID\_2505872

# Location



TBD Redmond Ct., Conway, 29526, SC