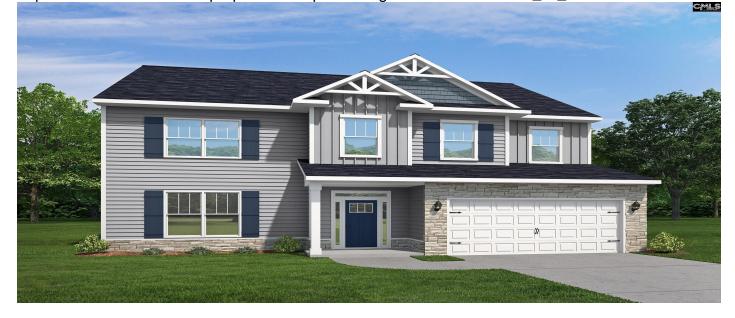

#### Description

The Winterset II plan features over 2,800 square feet to call home! With a downstairs owner's suite, and the additional 4 bedrooms upstairs, this home is perfect for growing families who need lots of space. The owner's suite features a full bathroom with double vanities, a four-foot shower, separate garden tub, and a private water closet. Kitchen features stainless steel undermount sink with granite countertops, a raised bar top, and walk-in pantry with ample storage space. Stainless steel Whirlpool brand appliances include free standing electric range, matching 1000W microwave, and EnergyStar dishwasher. Flooring is luxury vinyl tile in living areas, bathrooms, and laundry with carpet in bedrooms and loft. Vyve cable internet available with underground utilities. This home is a pre-construction opportunity. You can select your lot and your colors! Disclaimer: CMLS has not reviewed and, therefore, does not endorse vendors who may appear in listings.