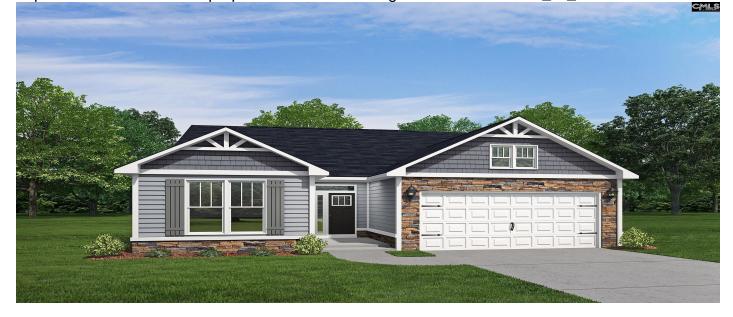

## Description

This new construction Bridgeport ranch-style home has a roomy, open kitchen with luxury granite countertops, 8 inch undermount stainless sink, soft close cabinet doors and recessed lighting. Stainless steel Whirlpool brand appliances include free standing electric range, matching 1000W microwave and EnergyStar dishwasher. Flooring is luxury vinyl tile in main living areas, bathrooms, and laundry with carpet in bedrooms. The four-bedroom Bridgeport offers a large great room as well as an owner's bathroom complete with a four-foot shower, a separate garden tub, and double vanities. Attached 2 stall garage. Convenient location for schools and shopping. Vyve cable internet available, with underground utilities. This home is a pre-construction opportunity. You can select your lot and your colors! Disclaimer: CMLS has not reviewed and, therefore, does not endorse vendors who may appear in listings.