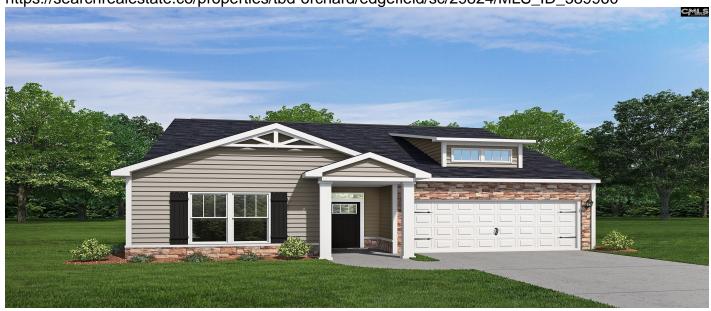

### **Description**

This new construction 3 bedroom 2 bath Ficus has over 1,500 square feet of living space. Modern, open concept family room and kitchen with luxury granite countertops, 8" deep undermount stainless sink, soft close cabinet doors and recessed lighting. Stainless steel Whirlpool brand appliances include free standing electric range, matching 1000W microwave, and EnergyStar dishwasher. Flooring is luxury vinyl tile in main living areas, bathrooms, and laundry with carpet in bedrooms. The Ficus offers an owner's bathroom complete with a standing shower, separate garden tub, and double vanities. Attached 2 stall garage. Convenient location for schools and shopping. Vyve cable internet available, with underground utilities. This home is a pre-construction opportunity. You can select your lot and your colors! Call today to view the neighborhood and build your dream home. Disclaimer: CMLS has not reviewed and, therefore, does not endorse vendors who may appear in listings.