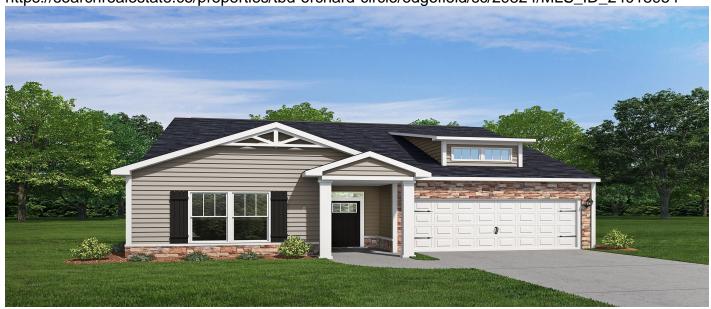

#### **Description**

Builder is currently offering a \$10,000 incentive! (Some restrictions apply) This new construction 3 bedroom 2 bath Ficus has over 1,500 square feet of living space. Modern, open concept family room and kitchen with luxury granite countertops, 8" deep undermount stainless sink, soft close cabinet doors and recessed lighting. Stainless steel Whirlpool brand appliances include free standing electric range, matching 1000W microwave, and EnergyStar dishwasher. Flooring is luxury vinyl tile in main living areas, bathrooms, and laundry with carpet in bedrooms. The Ficus offers an owner's bathroom complete with a standing shower, separate garden tub, and double vanities. Attached 2 stall garage. Convenient location for schools and shopping. Pre-construction opportunity.