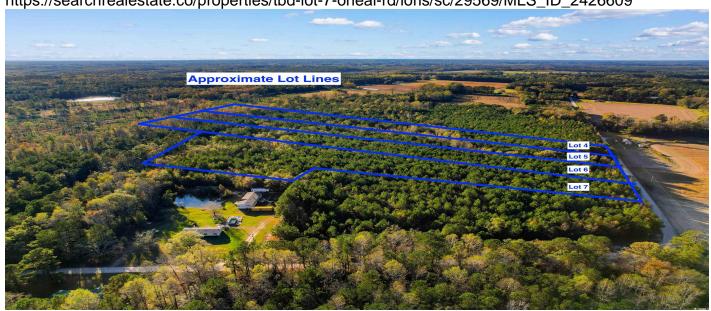

## **Description**

5.09 acre Tract of Land for Sale in Loris, South Carolina – Discover the perfect blend of tranquility and convenience with this beautiful 5.09-acre tract of land on Oneal Rd in Loris, SC. This property offers a unique opportunity with 150 feet of road frontage, making it ideal for a variety of uses. The tract is partially wooded and partially cleared, providing a picturesque setting for your future home or farm. Located just minutes from downtown Loris, you'll have easy access to charming local restaurants, shops, and community events. Enjoy the delightful dining options and small-town atmosphere that make Loris a wonderful place to live. Plus, with the stunning coastal beaches just a short drive away, you can easily indulge in sun-soaked days by the ocean. This tract is currently zoned for farm agriculture, opening up numerous possibilities. Whether you envision building a private residence, starting a small farm, or creating a recreational getaway, the potential is vast. Public water is available on road and a septic tank will be needed. Seize this rare opportunity to own a piece of land that beautifully combines rural charm with close proximity to town amenities and the breathtaking South Carolina coastline. Don't miss out—schedule a viewing today! Other lots available for sale.