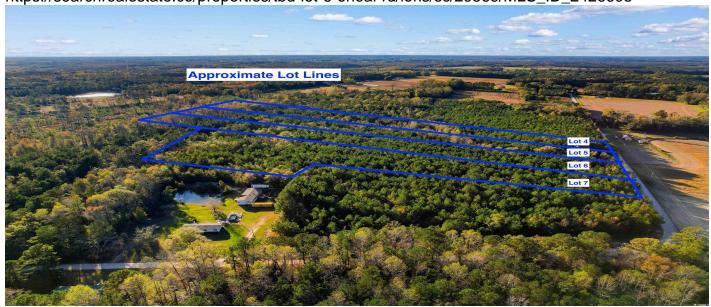

## **Description**

5.2 acre Tract of Land for Sale in Loris, South Carolina – Discover the perfect blend of tranquility and convenience with this beautiful 5.2-acre tract of land on Oneal Rd in Loris, SC. This property offers a unique opportunity with 150 feet of road frontage, making it ideal for a variety of uses. The tract is partially wooded and partially cleared, providing a picturesque setting for your future home or farm. Located just minutes from downtown Loris, you'll have easy access to charming local restaurants, shops, and community events. Enjoy the delightful dining options and small-town atmosphere that make Loris a wonderful place to live. Plus, with the stunning coastal beaches just a short drive away, you can easily indulge in sun-soaked days by the ocean. This tract is currently zoned for farm agriculture, opening up numerous possibilities. Whether you envision building a private residence, starting a small farm, or creating a recreational getaway, the potential is vast. Public water is available on road and a septic tank will be needed. Seize this rare opportunity to own a piece of land that beautifully combines rural charm with close proximity to town amenities and the breathtaking South Carolina coastline. Don't miss out—schedule a viewing today! Other lots available for sale.