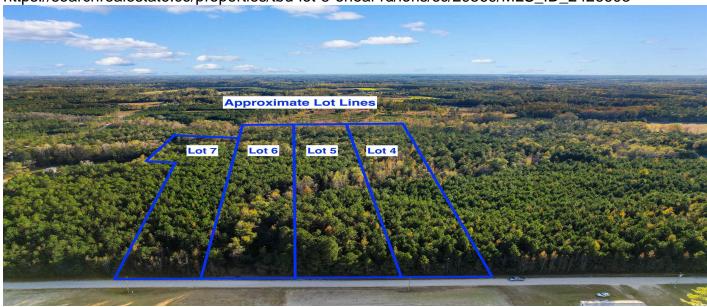

# TBD-lot 5 Oneal Rd, Loris, 29569, SC

https://searchrealestate.co/properties/tbd-lot-5-oneal-rd/loris/sc/29569/MLS\_ID\_2426603

**Price - \$76,050** 

Lot Size DOM

5.0700 289 Days

### **Description**

5.07 Acre Tract of Land for Sale in Loris, South Carolina – Discover the perfect blend of tranquility and convenience with this beautiful 5.07-acre tract of land on Oneal Rd in Loris, SC. This property offers a unique opportunity with 152 feet of road frontage, making it ideal for a variety of uses. The tract is partially wooded and partially cleared, providing a picturesque setting for your future home or farm. Located just minutes from downtown Loris, you'll have easy access to charming local restaurants, shops, and community events. Enjoy the delightful dining options and small-town atmosphere that make Loris a wonderful place to live. Plus, with the stunning coastal beaches just a short drive away, you can easily indulge in sun-soaked days by the ocean. This tract is currently zoned for farm agriculture, opening up numerous possibilities. Whether you envision building a private residence, starting a small farm, or creating a recreational getaway, the potential is vast. Public water is available, and a septic tank will be needed. Seize this rare opportunity to own a piece of land that beautifully combines rural charm with close proximity to town amenities and the breathtaking South Carolina coastline. Don't miss out—schedule a viewing today! Other lots also available for sale.