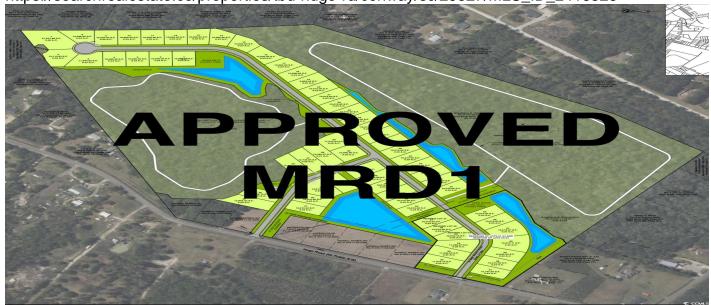

### **Description**

MAJOR PRICE DROP!! NOW OFFERING TWO PARCELS total 65.49 acres!!! 63 APPROVED MRD1 lots in total, for Exceptional Housing Development Opportunity: Over 65 Acres of Prime Real Estate. MRD1 zoning allows for 10,000sqft lots. Not all lots are 10,000sqft. They range from 10,000sqft to 21,000sqft so a variety of homes could be built to fit the clients needs. Seller will turn over everything from engineer and can set them up with the point of contact to take over the project. Seller will NOT split off any lots.