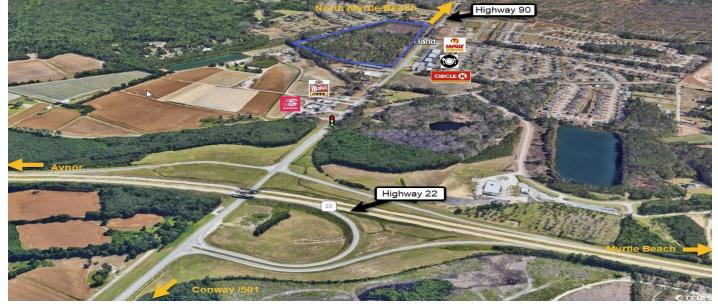

# Description

19.98 acre development tract - zoned HC (small portion in rear is zoned CFA) - near SC 22 / SC 90 interchange

#### Location