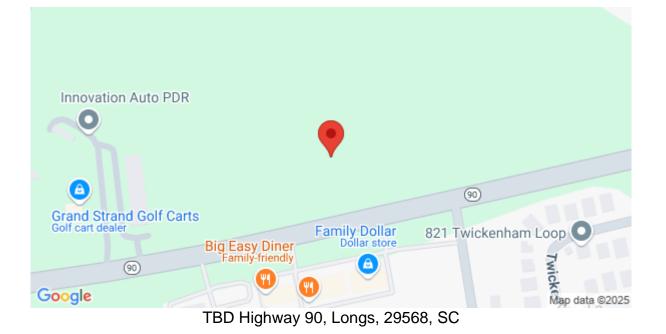

# TBD Highway 90, Longs, 29568, SC

https://searchrealestate.co/properties/tbd-highway-90/longs/sc/29568/MLS\_ID\_1925770

# Description

19.98 acre development tract - zoned HC (small portion in rear is zoned CFA) - near SC 22 / SC 90 interchange

#### Location