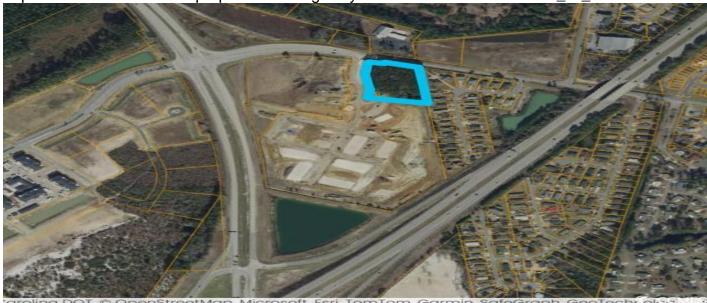

# TBD Highway 90, Little River, 29566, SC

https://searchrealestate.co/properties/tbd-highway-90/little-river/sc/29566/MLS\_ID\_2411183

Price - \$1,700,000

Lot Size DOM

2.5000 380 Days

#### **Description**

This property is an ideal location for any business looking to capitalize on the fast growing commercial and residential development in the area. With its prime location in front of a new apartment complex (360 units under construction) and its proximity to the North Myrtle Beach Park & Sports Complex, this 2.5 acre tract offers endless potential for investment and commercial development. The lot is currently zoned for Highway Commercial (HC), providing maximum flexibility for a variety of development options such as restaurants, retail stores, hotels, and professional offices. As part of a comprehensive development, the lot also comes with many cost saving benefits, including a shared retention pond and lift station that have already been constructed. Conveniently located near the intersection of Robert Edge Parkway and Highway 90 close to Highway 31 and only minutes from the beach. Don't miss out on this great opportunity to be a part of the thriving development in this area.