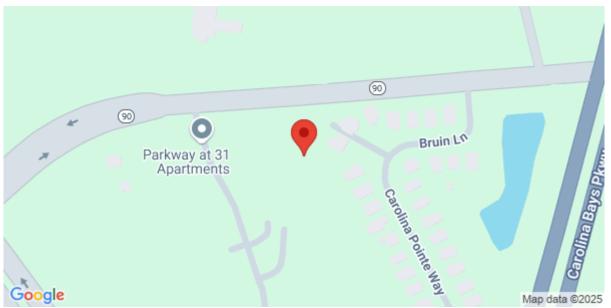

# TBD Highway 90, Little River, 29566, SC

https://searchrealestate.co/properties/tbd-highway-90/little-river/sc/29566/MLS\_ID\_2411183

Price - \$1,700,000

Lot Size DOM

2.5000 380 Days

### **Check On Site**

https://searchrealestate.co/properties/tbd-highway-90/little-river/sc/29566/MLS\_ID\_2411183

Location

TBD Highway 90, Little River, 29566, SC