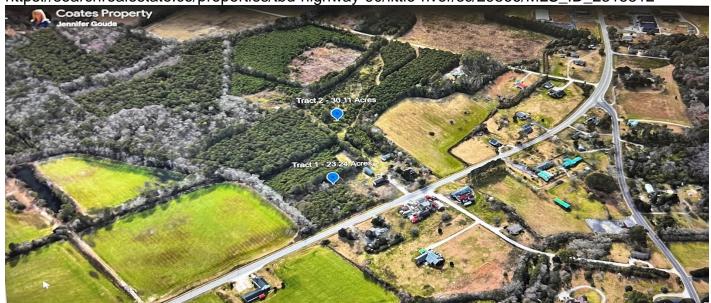

# **TBD Highway 90, Little River, 29566, SC**

https://searchrealestate.co/properties/tbd-highway-90/little-river/sc/29566/MLS\_ID\_2315812

Price - \$1,743,000

Lot Size DOM

23.2400 738 Days

# **Description**

This is just the investment opportunity you've been looking for, 23+ acres in the rapidly growing area of Little River right on Highway 90 just down from the NMB connector road and Hwy 22. This property is currently zoned CFA and offers a wide variety of commercial and residential uses such as restaurants, retail stores, barber/beauty shop, veterinary office, animal hospital, church, storage facility, recreational parks, campgrounds, entertainment venues, office buildings, banks, single family and multifamily homes.