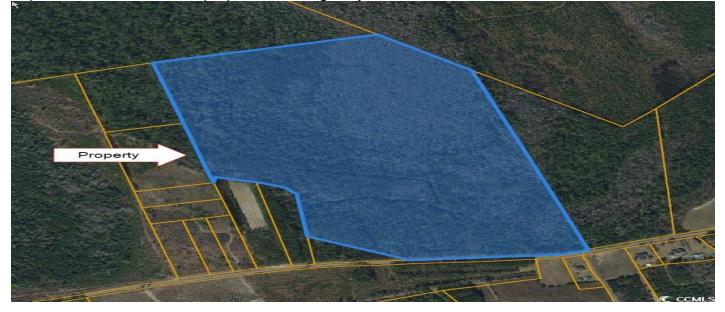

#### Description

Discover the perfect canvas for your dream property on this 110 acre tract, ideally situated to combine convenience and tranquility. With public water already available, this property offers a significant advantage for future development. The buyer will need to obtain an SCDHEC septic permit at their expense, while the seller will provide a survey at the purchaser's cost. Whether you're envisioning a private residence, vacation home, or investment opportunity, this lot offers endless potential in a desirable location. Don't miss the chance to make it yours—schedule your visit today!