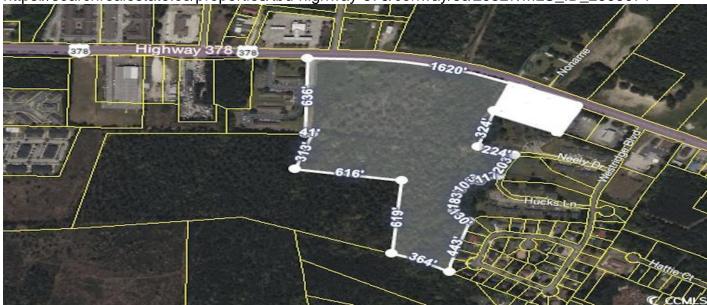

# TBD Highway 378, Conway, 29527, SC

https://searchrealestate.co/properties/tbd-highway-378/conway/sc/29527/MLS\_ID\_2505071

Price - \$2,450,000

Lot Size DOM

27.3300 78 Days

### **Description**

One of the biggest tracts available within Conway city limits! Zoned Highway Commercial in the Front portion and R-2 Zoning in the rear allowing for multifamily high density construction. Close to Conways schools, easy access to the Conway beltway, and easy access to medical facilities, this land is in a key location. Possibilities are exponential. Partially cleared lot. Water & Sewer running along the road and also in the rear of the property. 27.33 Total Acres available. Ride 3 Project will connect a major component of Conway with a corridor making the area even more accessible! Almost 1000' of road frontage. 11 acres of high and dry land. Survey and additional information available upon request.