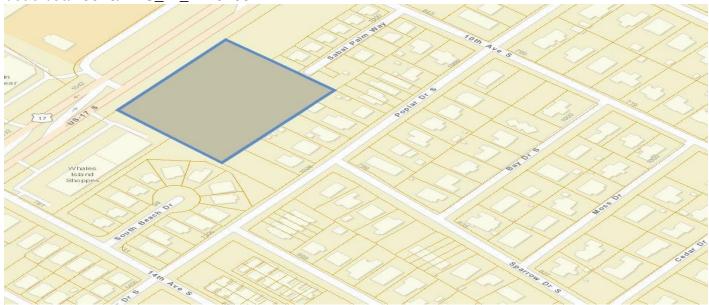

# Description

| 2.49 Acres located in Surfside beach with 356 feet of Highway 17 Frontage. Zoned |
|----------------------------------------------------------------------------------|
|                                                                                  |
|                                                                                  |
|                                                                                  |
|                                                                                  |