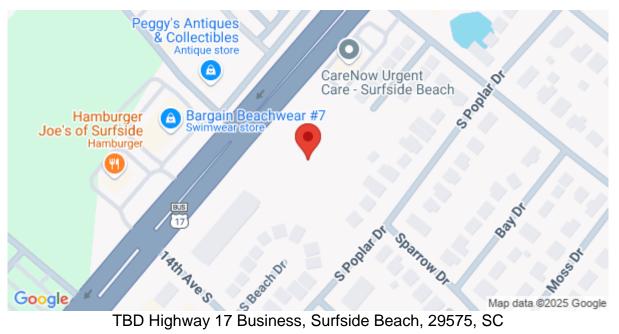

# **TBD Highway 17 Business, Surfside Beach, 29575, SC**

https://searchrealestate.co/properties/tbd-highway-17-business/surfside-beach/sc/29575/MLS\_ID\_2113209

Price - \$2,500,000

Lot Size DOM

2.4900 1460 Days

## **Check On Site**

https://searchrealestate.co/properties/tbd-highway-17-business/surfside-beach/sc/29575/MLS\_ID\_2113209

Location