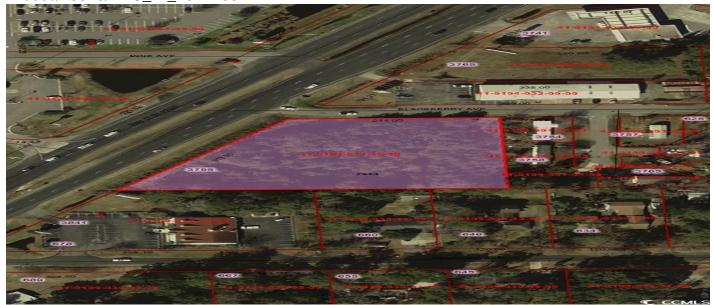

# TBD Highway 17 Business, Murrells Inlet, 29576, SC

https://searchrealestate.co/properties/tbd-highway-17-business/murrells-inlet/sc/29576/MLS\_ID\_1524260

Price - \$2,500,000

Lot Size DOM

1.8000 3498 Days

# Description

| 1.80 Acres, Zoned GC, Property has great highway frontage. Ground Lease Availa | able |
|--------------------------------------------------------------------------------|------|
|                                                                                |      |