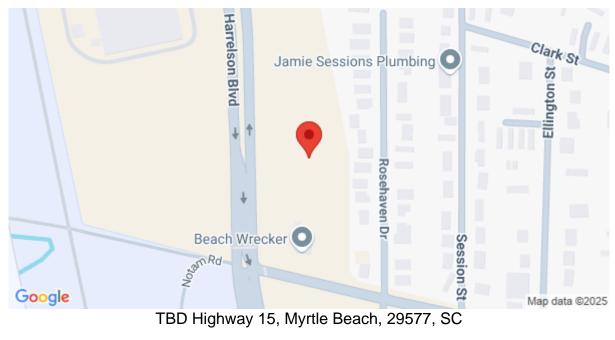

# TBD Highway 15, Myrtle Beach, 29577, SC

https://searchrealestate.co/properties/tbd-highway-15/myrtle-beach/sc/29577/MLS\_ID\_2428771

Price - \$2,499,900

Lot Size DOM

4.4400 165 Days