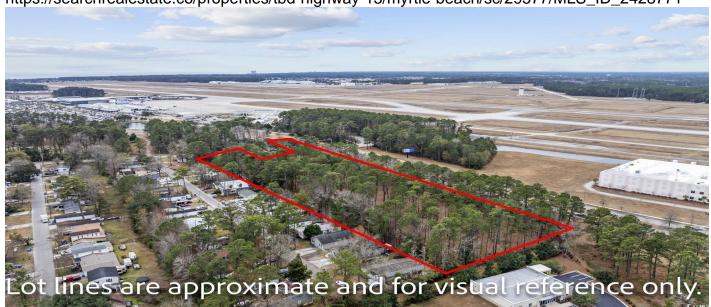

# TBD Highway 15, Myrtle Beach, 29577, SC

https://searchrealestate.co/properties/tbd-highway-15/myrtle-beach/sc/29577/MLS\_ID\_2428771

Price - \$2,499,900

Lot Size DOM

4.4400 165 Days

## **Description**

Now offering a 4.44 Acre Tract located in the heart of Myrtle Beach ready to build! RMH-MH Zoning allows for a multitude of opportunities including Multifamily up to 20 doors per acre and Manufactured Home possibilities as well! Zoning can also be converted to allow LM manufacturing or WM warehouse space to match the nearby Dividend Loop area. Whether you want to build up to 87 multifamily units, place and own a manufactured home park, or use space for an industrial complex this lot allows all within reach of all major roadways, directly across from the Myrtle Beach International Airport, and close to any business Myrtle Beach has to offer. Take consideration for this lot today!