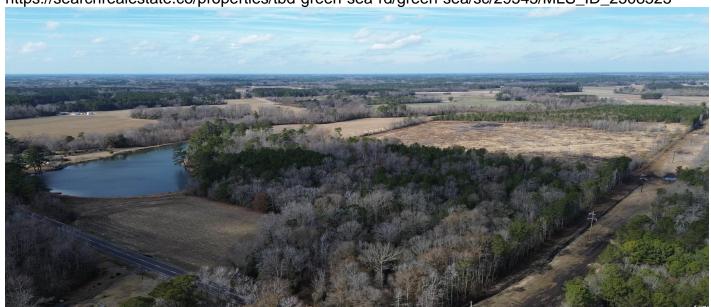

#### **Description**

This 87 +/-acre tract offers a unique blend of seclusion and accessibility, situated just far enough from the beach to enjoy peace and tranquility while being close enough to attract plenty of traffic. The property is versatile and ideal for a variety of uses, whether you're considering a manufacturing facility, distribution center, retail store, hunting lodge, or a private homestead. For outdoor enthusiasts, the wooded areas provide excellent hunting opportunities and the chance to enjoy nature in complete privacy. Builders will find this property perfect for developing a subdivision in a location that's just outside the bustling Myrtle Beach area. With electricity already in place, this land is ready for your vision, requiring only the addition of water and sewer. Located less than 45 minutes from Myrtle Beach, this property offers the perfect location for your next project.