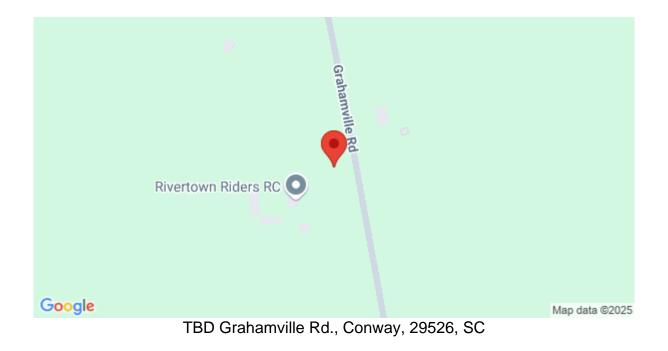

and unique property. No HOA. Acreage in Conway includes ~ 1.2 miles of frontage along the Waccamaw River. Only 30 minutes from the beach, 15 minutes to Conway. The 718 acres is a sanctuary to all kinds of wildlife, beautiful trees, wooded trails that open to clearings and pastures. Zoned FA.(Agriculture, forestry, low-density residential, limited commercial (maximum size of 4,500 sq. ft.), social, cultural, recreational, and religious uses.) All listing information is deemed reliable, but it is the buyer's responsibility to verify.

# SEE THIS PROPERTY



## **James Schiller**

Realtor, Brand Name Real Estate

Phone: 18434788061

Email: jameseschiller@gmail.com

## **Check On Site**



https://searchrealestate.co/properties/tbd-grahamville-rd/conway/sc/29526/MLS\_ID\_2217293

# Location