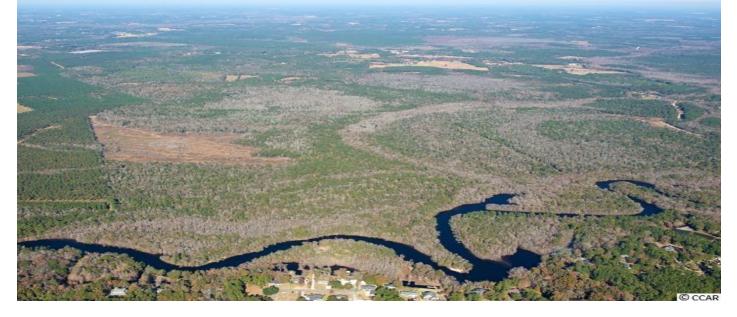

## Description

An absolutely beautiful and unique property. No HOA. Acreage in Conway includes ~ 1.2 miles of frontage along the Waccamaw River. Only 30 minutes from the beach, 15 minutes to Conway. The 718 acres is a sanctuary to all kinds of wildlife, beautiful trees, wooded trails that open to clearings and pastures. Zoned FA.(Agriculture, forestry, low-density residential, limited commercial (maximum size of 4,500 sq. ft.), social, cultural, recreational, and religious uses.) All listing information is deemed reliable, but it is the buyer's responsibility to verify.