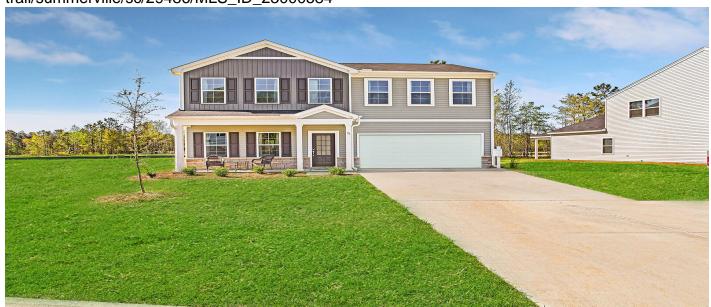

# **Tbd Gothenburg Trail, Summerville, 29486, SC**

https://searchrealestate.co/properties/tbd-gothenburg-trail/summerville/sc/29486/MLS\_ID\_23000584

# Price - \$342,100

| Bedrooms | Baths | Half Baths | SqFt | Lot Size | Year Built | DOM      |
|----------|-------|------------|------|----------|------------|----------|
| 4        | 2     | 1          | 2237 | 0.1700   | 2023       | 789 Days |

### **Description**

Petterson Meadows is a gorgeous community surrounded by ponds, woods, and wetlands. With under 200 homesites and three ingress/egress points, privacy and lack of traffic are to be insured. Enjoy family outings without ever leaving the neighborhood with the 3-cre play park that will host soccer, baseball, and disc golf, or, just go have a picnic. There is also a gathering shed for neighborhood fun. Also, go and enjoy the trails that traverse through this lovely community. For those times when you are coming and going, Petterson Meadows offers up the ultimate in being conveniently located as the neighborhood rests just a mile off of I-26! Despite being past Cane Bay, it's actually LESS travel time!