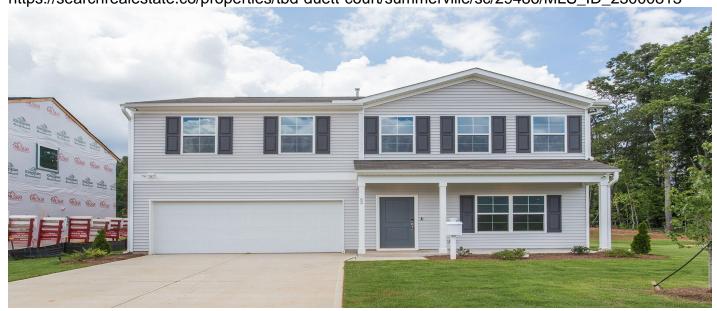

# Tbd Duett Court, Summerville, 29486, SC

https://searchrealestate.co/properties/tbd-duett-court/summerville/sc/29486/MLS\_ID\_23000813

### Price - \$382,450

| Bedrooms | Baths | Half Baths | SqFt | Lot Size | Year Built | DOM      |
|----------|-------|------------|------|----------|------------|----------|
| 4        | 2     | 1          | 2833 | 0.1700   | 2023       | 787 Days |

### **Description**

Petterson Meadows is a gorgeous community surrounded by ponds, woods, and wetlands. With under 200 homesites and three ingress/egress points, privacy and lack of traffic are to be insured. Enjoy family outings without ever leaving the neighborhood with the 3-cre play park that will host soccer, baseball, and disc golf, or, just go have a picnic. There is also a gathering shed for neighborhood fun. Also, go and enjoy the trails that traverse through this lovely community. For those times when you are coming and going, Petterson Meadows offers up the ultimate in being conveniently located as the neighborhood rests just a mile off of I-26! Despite being past Cane Bay, it's actually LESS travel time!