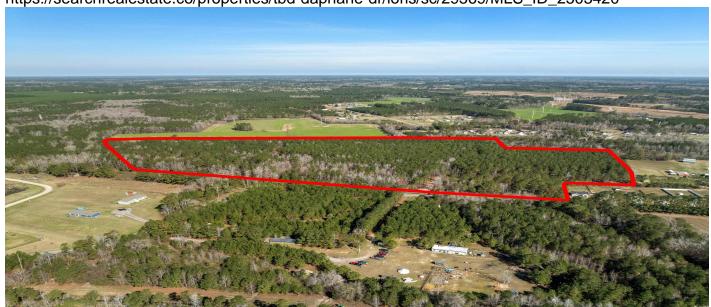

# TBD Daphane Dr., Loris, 29569, SC

https://searchrealestate.co/properties/tbd-daphane-dr/loris/sc/29569/MLS\_ID\_2503420

Price - \$1,016,900

Lot Size DOM

30.1400 127 Days

## **Description**

OWNER FINANCING AVAILABLE! NOT IN A FLOOD ZONE. NO HOA. Prime Development Tract of 30.14 acres. This lot is Zoned AG2 formerly zoned PDD Public Water/Sewer Available. Easy access to all area beaches and amenities conveniently located less than a mile from the Highway 905/Highway 22 Junction. Excellent Tract for residential community, Manufactured/Modular homes, Industrial, Commercial, Recreational, Parking and Storage uses and the like. Owner financing available.