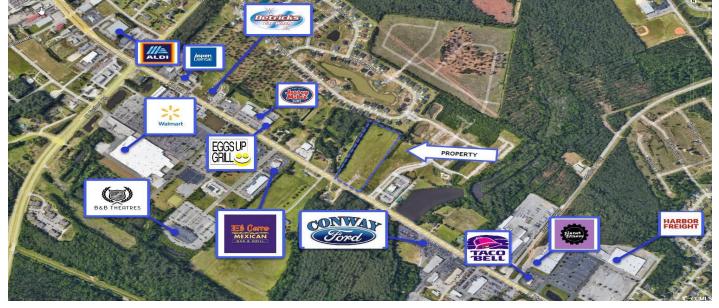

### Description

Subject property is a 7.1 acre tract fronting Church Street/Highway 501 in Central Conway. This tract offers users 310' frontage with direct access to Conway's main traffic artery and 37,600 motorists per day. Located 2 blocks west of Conway High School, a successful mix of users to include Conway Ford, Taco Bell, Planet Fitness, Pepsi, and Harbor Freight Tools are all located within .5 miles of this property. A conceptually-planned mixed residential neighborhood is in planning stages behind this property on Medlen Parkway and may deliver 180+ single family and townhome units. Church Street/Highway 501 is the primary traffic artery leading into Conway, the Horry County seat, and the gateway to the Grand Strand.