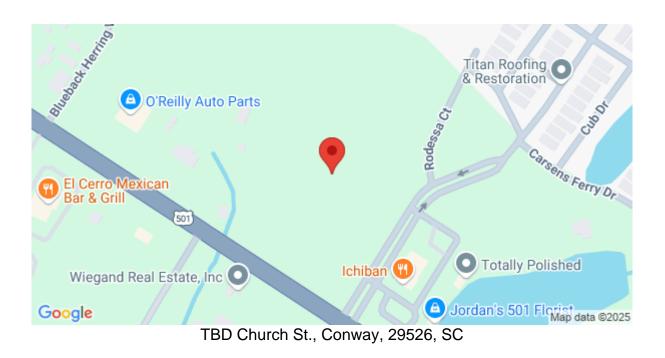

# TBD Church St., Conway, 29526, SC

https://searchrealestate.co/properties/tbd-church-st/conway/sc/29526/MLS\_ID\_2307537

### Location