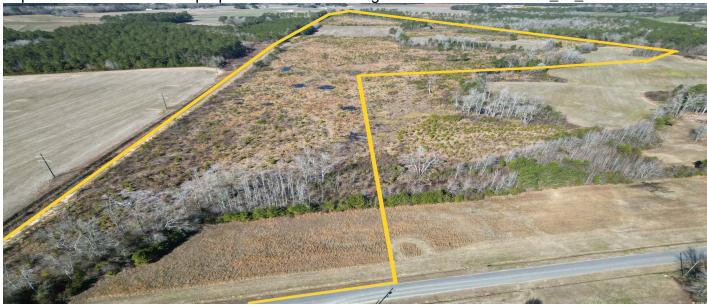

# TBD Church Rd., Green Sea, 29545, SC

https://searchrealestate.co/properties/tbd-church-rd/green-sea/sc/29545/MLS\_ID\_2426416

Price - \$746,999

Lot Size DOM

71.0000 183 Days

#### **Description**

This 71-acre property is located ten minutes outside of Loris, SC and under an hour from Myrtle Beach and all its attractions. A stunning tract of land, it reflects all the beauty of South Carolina foliage and wildlife and offers endless possibilities for your next project. Whether you're looking to build your private estate in a serene and charming setting, starting an agricultural or equestrian venture, have private hunting grounds all year long or explore development potential, this property may be the one you have been looking for. As Myrtle Beach is rapidly growing, this land is positioned for long-term value. If you're ready to create something special in one of the Carolinas' most sought-after regions, this is the perfect opportunity. Call today to learn more and schedule a showing!