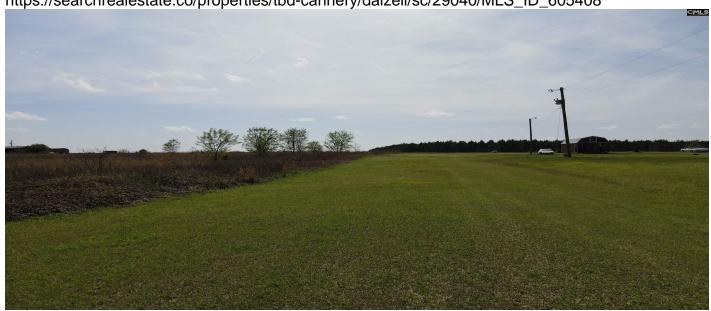

#### **Description**

This 21 +/- acres tract includes deeded access to Cannery Rd, and is comprised of 6 year old planted loblolly pines. The tract lends itself to continued use as a timber producing tract or conversion to a large acreage residential tract with room for a small homestead or simply tuck away a secluded homesite among the pines. Per Sumter County Public works, Cannery Rd has been contracted to be paved, and work is in progress. Electric service and Fiber optic internet appears to be available to the tract. Disclaimer: CMLS has not reviewed and, therefore, does not endorse vendors who may appear in listings.