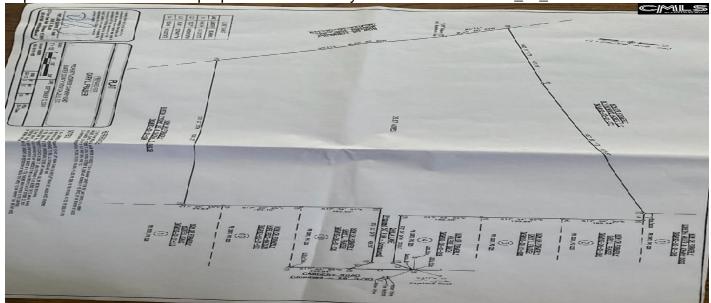

# TBD Cannery, Dalzell, 29040, SC

https://searchrealestate.co/properties/tbd-cannery/dalzell/sc/29040/MLS\_ID\_594474

Price - \$179,862

Lot Size DOM

29.9800 251 Days

#### **Description**

Escape the crazy city chaos and immerse yourself in the peacefulness of this hidden 30-acre gem! Picture this: the vibrant farm you've been dreaming about, a place for your dream home and your horses, or creating the ultimate multigenerational homestead. With a recent survey, private water access, and a blank canvas, this property is primed for your most ambitious dreams to take root including a solar backup system for emergencies!! To top it off, the dirt road is scheduled to be paved soon! Enjoy the best of both worlds—serene living with all the conveniences just a hop, skip, and jump away! Sumter, Shaw AFB, Bishopville, and Camden are all within easy reach!Don't let this fabulous chance to create your own little paradise slip away! Give me a call today to explore the limitless possibilities this treasure can be to you and your family! Disclaimer: CMLS has not reviewed and, therefore, does not endorse vendors who may appear in listings.