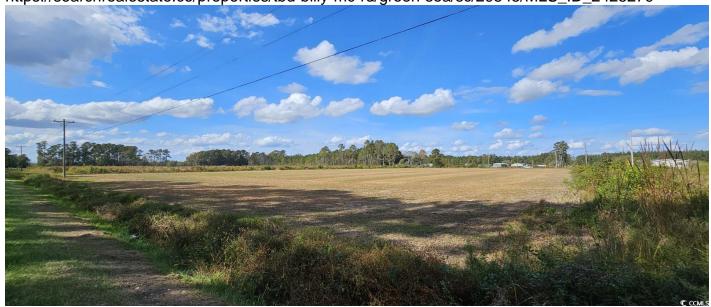

## **Description**

20.79 acres of land. Entirely cleared with 4 acres of tillable land that is currently used for crops. Road footage on two sides makes it great for subdivision, or a single home site for a mini farm with plenty of room. No HOA. Currently Zoned FA. Public Water is available on Bay View Dr. Located a mile and a half from Route 9. Minutes to down town Loris. Looking for land to build your dream home, this is it!