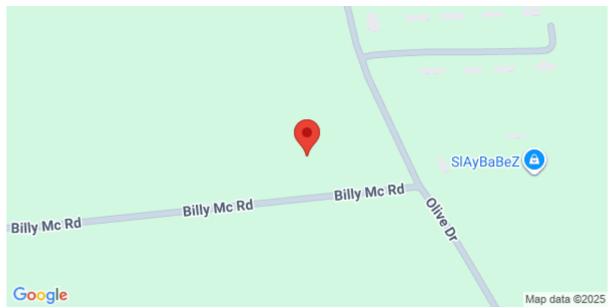

# TBD Billy MC Rd., Green Sea, 29545, SC

https://searchrealestate.co/properties/tbd-billy-mc-rd/green-sea/sc/29545/MLS\_ID\_2425279

Price - \$379,000

Lot Size DOM

20.7900 284 Days

## **Check On Site**

https://searchrealestate.co/properties/tbd-billy-mc-rd/green-sea/sc/29545/MLS\_ID\_2425279

Location

TBD Billy MC Rd., Green Sea, 29545, SC