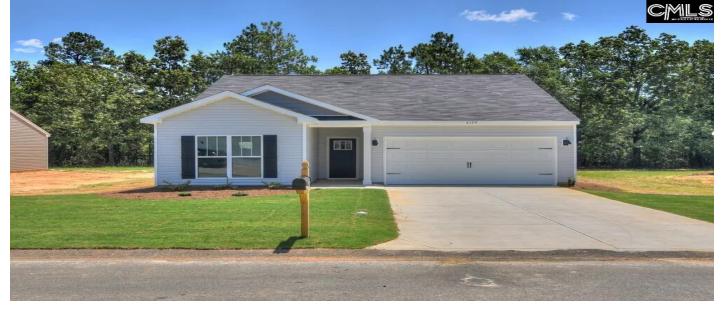

### Description

Introducing the new Norcross! This single-story home features a spacious owner's suite that includes a beautiful standing shower. In the kitchen, you will find ornate granite countertops and a flat island bar. Stainless steel Whirlpool brand appliances include free standing electric range, matching 1000W microwave, and EnergyStar dishwasher. Flooring is tung and groove laminate flooring in luxury vinyl tile in living areas, bathrooms, and laundry with carpet in bedrooms. Vyve cable internet available with underground utilities. Convenient location for schools and shopping. This home is a pre-construction opportunity. You can select your lot and your colors! Disclaimer: CMLS has not reviewed and, therefore, does not endorse vendors who may appear in listings.