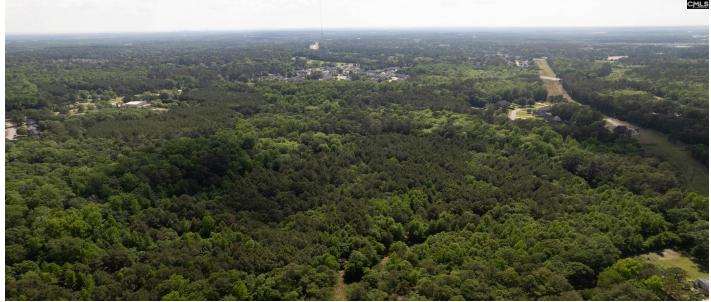

## **Description**

\*\*\* 23.14 Acres available off of Hardscrabble and Mann Road in Northeast Columbia. Nice level lot. Some wetlands. Close to I-77. Can use as commercial or residential property. Zone as agriculture. Lot goes to Azalea Drive and Spring Meadows Subdivision. Sewer and water lines are installed. \*\*Survey is done and available upon request. Close to 2 residential areas.\*\*\*Buyer to verify all pertinent information. Nice location. Disclaimer: CMLS has not reviewed and, therefore, does not endorse vendors who may appear in listings.