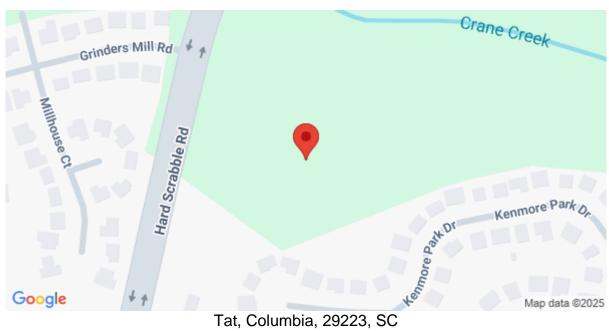

# Tat, Columbia, 29223, SC

https://searchrealestate.co/properties/tat/columbia/sc/29223/MLS\_ID\_580888

Price - \$1,500,000

Lot Size DOM

23.1400 394 Days

## **Check On Site**

https://searchrealestate.co/properties/tat/columbia/sc/29223/MLS\_ID\_580888

Location

Tat, Columbia, 29223, SC