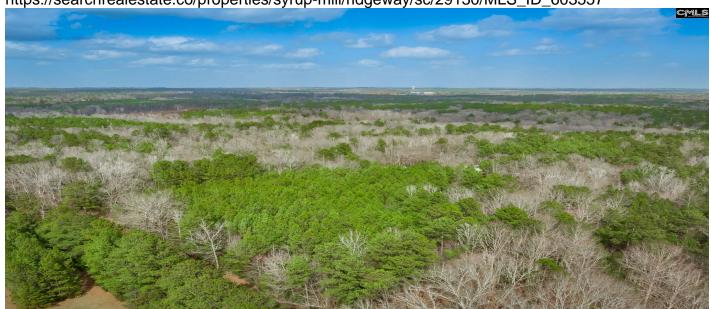

# **Description**

New to this listing, are you a buyer seeking to purchase approx 25 acres with a pond Seller is open so dividing and offering the full 25 acres for \$399,900. Seeking a prime land investment in the heart of Blythewood? This expansive 93+ acre property is just minutes from the new Scout motors plant, cobblestone park, USC equestrian center and ongoing development!! Endless possibilities await! Use 3153 Syrup Mill Rd for GPS. Short drive to I77! Disclaimer: CMLS has not reviewed and, therefore, does not endorse vendors who may appear in listings.