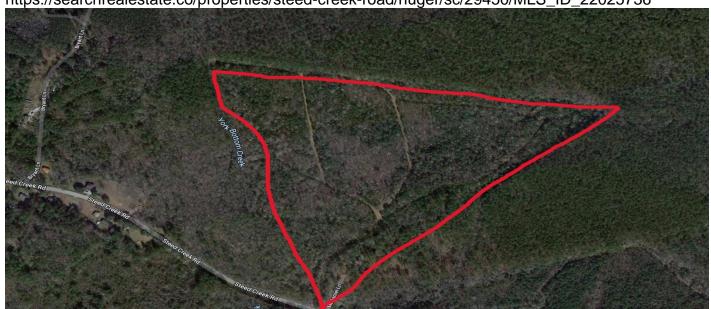

# Steed Creek Road, Huger, 29450, SC

https://searchrealestate.co/properties/steed-creek-road/huger/sc/29450/MLS\_ID\_22025736

Price - \$1,740,000

Lot Size DOM

60.0000 957 Days

# **Description**

\$29,000 per acreGently rolling 60 acre tract, historically used for farming and timber. Easy drive to Mount Pleasant and Barrier Islands. Outstanding schools.Flex 1 Zoning